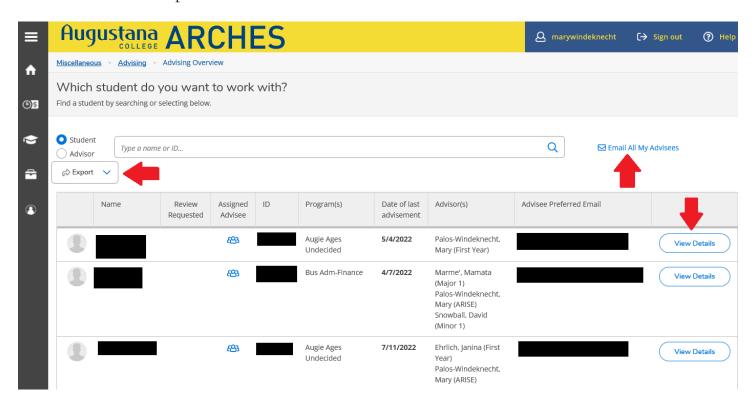

## Your advisee list in Arches

1) Log in to Arches.

2) Click on "Advising" on the main menu.

3) Your list of major and minor advisees will appear. Note the options to export the list, email all advisees, and to view details for a specific advisee.

4) Click on "View Details" for a specific advisee. Here you'll see the student's complete Arches folder with the following tabs: Course Plan, Timeline, Progress, Course Catalog, Notes, Plan Archive, Test Scores, Unofficial Transcript, Transfer Summary, and Grades.