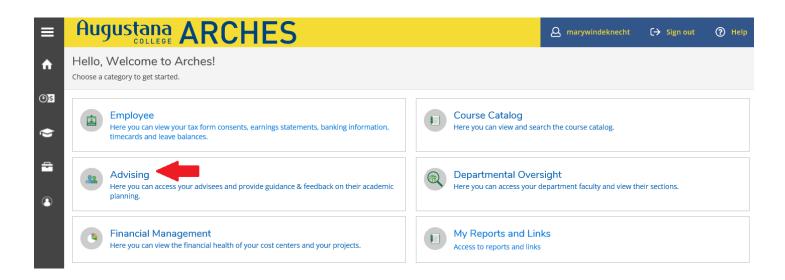

## Your advisee list in Arches

1) Log in to Arches.

2) Click on "Advising" on the main menu.

3) Your list of major and minor advisees will appear. Note the options to export the list, email all advisees, and to view details for a specific advisee.